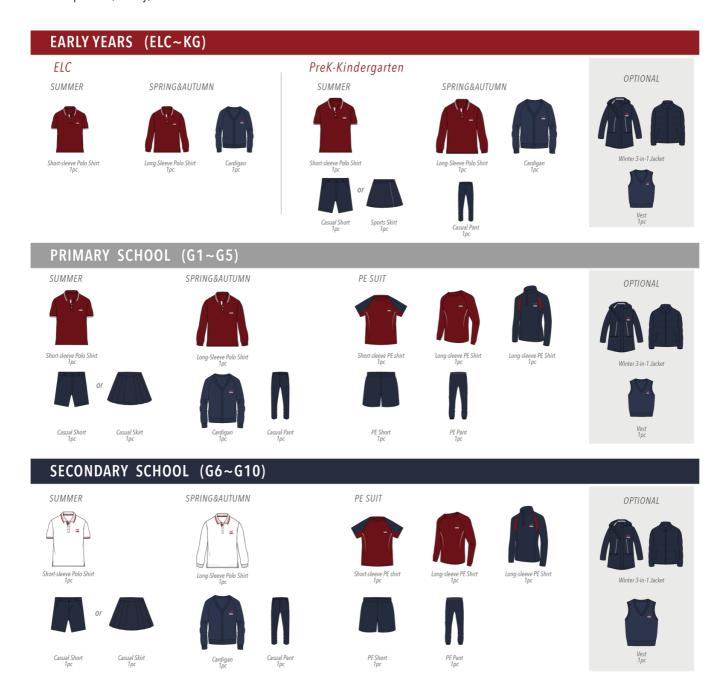

## **Uniform Package & Pricing**

School uniforms are an important part of the identity and culture of our school. Students in Early Learning Centre (ELC) to Grade 10 are required to wear the school uniform, while our Grade 11 and 12 students are permitted to wear clothing of their own choice. The SSIS uniform consists of polo shirts with an embroidered logo and navy bottoms. There is also a separate PE uniform for G1-G10 students.

New students are highly encouraged to purchase the **Starter Set** to begin. Additional items can be purchased at any time of the year. Shoes should be purchased separately and must be **black** in color. Payment for uniforms must be made directly to our uniform partner, Halfrin. Halfrin accepts cash, AliPay, WeChat and Chinese credit cards or bank cards.

## **Uniform Package & Pricing**

2024-2025

| SSIS<br>Grade Level | Gender       | Items in Starter Set                                                                      | Items per<br>Starter Set | Total Package<br>Cost (RMB) |
|---------------------|--------------|-------------------------------------------------------------------------------------------|--------------------------|-----------------------------|
| ELC                 | Boys & Girls | 2 Polos, 1 Cardigan                                                                       | 3                        | 407                         |
| Prek - Kindergarten | Boys & Girls | 2 Polos, 1 Short or Skirt, 1 Pant, 1 Cardigan                                             | 5                        | 693/659                     |
| Grade 1 – Grade 5   | Boys & Girls | 2 Polos, 1 Short or Skirt, 1 Pant, 1 Cardigan,<br>2 PE Uniform Sets, 1 Long-sleeve PE Top | 10                       | 1,405                       |
| Grade 6 – Grade 10  | Boys & Girls | 2 Polos, 1 Short or Skirt, 1 Pant, 1 Cardigan,<br>2 PE Uniform Sets, 1 Long-sleeve PE Top | 10                       | 1,405                       |